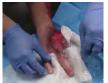

### Hand Burn Dressing

Take care of serious hand burns – they are very painful and often difficult to manage. Specially designed tabs weave between fingers and wrap the thumb and hand to deliver cooling to all hand and finger surfaces.