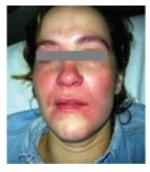

## Water-Jel makes a real difference for burn patients.

Patient with Partial-thickness Steam Burn

Application of Water-Jel Facial Dressing

40 minutes later