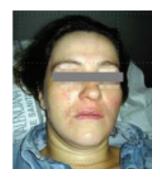

## Water-Jel makes a real difference for burn patients.

Patient with Partial-thickness Steam Burn

Application of Water-Jel Facial Dressing

40 minutes later

## Facial Burn Dressing

Facial Burns are critical burn injuries, very painful and difficult to manage. Specially designed dressing features pre-cut holes for the eyes, nose and mouth to deliver cooling to the entire face, forehead, ears, chin and neck.