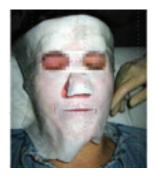

## Water-Jel makes a real difference for burn patients.

Patient with Partial-thickness Steam Burn

Application of Water-Jel Facial Dressing

40 minutes later